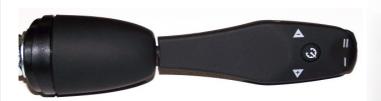

## CRUISE CONTROL COMMAND CRUISE CONTROLS

| CODE             | APPLICATION                                                                                        | QTY          |
|------------------|----------------------------------------------------------------------------------------------------|--------------|
| 2CAP60B          | COMMAND CRUISE CONTROL D.I.Y.                                                                      | each         |
|                  |                                                                                                    |              |
| 2CAP900          | DRIVE BY WIRE UNIVERSAL CRUISE CONTROL.                                                            | each         |
|                  | REQUIRES UNIVERSAL OR VEHICLE SPECIFIC HARNESS.                                                    |              |
| 2CAP900C         | DRIVE BY WIRE UNIVERSAL CRUISE CONTROL. (CAN BUS)                                                  | each         |
|                  | REQUIRES UNIVERSAL OR VEHICLE SPECIFIC HARNESS.                                                    |              |
|                  |                                                                                                    |              |
|                  | ES & ACCESSORIES                                                                                   |              |
| 2CCM7<br>2CCM22  | 3 Button "Soft Touch" PAD SWITCH (AP300 / AP500)  R/F STEERINGWHEEL SWITCH (AP300 / AP500 / AP900) | each         |
| 2CCM22<br>2CCM30 | PADDLE STALK WITH COAST FEATURE                                                                    | each<br>each |
| 2CCM35           | PADDLE STALK WITH COAST FEATURE & DOUBLE MEMORY FUNCTION                                           | each         |
| 2CAA141          | CRUISE CONTROL MAGNET KIT                                                                          | each         |
| 2CMCS            | MANUAL CLUTCH SWITCH - Plunger Type                                                                | each         |
| 2CAA170          | MANUAL CLUTCH SWITCH - Magnet Type                                                                 | each         |
|                  |                                                                                                    |              |
|                  |                                                                                                    |              |
|                  |                                                                                                    |              |
|                  |                                                                                                    |              |
|                  |                                                                                                    |              |
|                  |                                                                                                    |              |
|                  |                                                                                                    |              |
|                  |                                                                                                    |              |
|                  |                                                                                                    |              |
|                  |                                                                                                    |              |
|                  |                                                                                                    |              |
|                  |                                                                                                    |              |
| 1                |                                                                                                    |              |