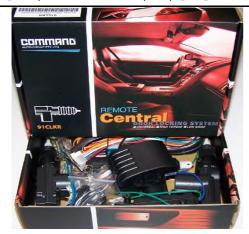

## **CENTRAL LOCKING**

| CODE            | APPLICATION                                    | QTY  |  |  |
|-----------------|------------------------------------------------|------|--|--|
| CENTRAL LOCKING |                                                |      |  |  |
| 2CCLKR-AI       | REMOTE 4 DOOR CENTRAL LOCKING KIT - with Alarm | each |  |  |
|                 |                                                |      |  |  |
|                 |                                                |      |  |  |
|                 |                                                |      |  |  |
|                 |                                                |      |  |  |