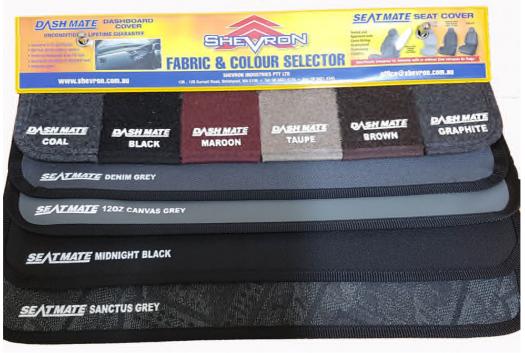

## **SEAT COVERS**

CODE APPLICATION QTY

| SHEVRON - FABRIC SEAT COVERS                                            |                                                |  |
|-------------------------------------------------------------------------|------------------------------------------------|--|
| <u> </u>                                                                | CHECK AVAILABILITY CHART FOR COLOURS AND SIZES |  |
|                                                                         | C. L. C.   |  |
|                                                                         |                                                |  |
|                                                                         |                                                |  |
| <b>CUSTOM FIT</b>                                                       | FABRIC SEAT COVERS -Tailored to suit vehicle   |  |
| PRICE                                                                   | CUSTOM FIT SEAT COVER                          |  |
|                                                                         |                                                |  |
|                                                                         |                                                |  |
| CANVAS - CUSTOM MADE                                                    |                                                |  |
| 45CANVAS                                                                | CUSTOM FIT SEAT COVER                          |  |
|                                                                         |                                                |  |
|                                                                         |                                                |  |
|                                                                         |                                                |  |
| DENIM - CUSTOM MADE                                                     |                                                |  |
| 45DENIM                                                                 | CUSTOM FIT SEAT COVER                          |  |
|                                                                         |                                                |  |
|                                                                         |                                                |  |
|                                                                         |                                                |  |
| NOTE: ALL CUSTOM FITS 10-14 DAYS DELIVERY - NON RETURNABLE ONCE ORDERED |                                                |  |
|                                                                         |                                                |  |
|                                                                         |                                                |  |
|                                                                         |                                                |  |
|                                                                         |                                                |  |
|                                                                         |                                                |  |
|                                                                         |                                                |  |
|                                                                         |                                                |  |
|                                                                         |                                                |  |
|                                                                         |                                                |  |
|                                                                         |                                                |  |