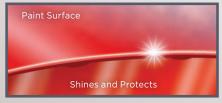

# CALIFORNIA GOLD® PURE BRAZILIAN CARNAUBA WAX

#05750, 16 oz. Liquid / #05550, 12 oz. Paste

This is the final step on the path to a beautiful finish. Mothers® Pure Brazilian Carnauba Wax is made with the finest Brazilian #1 yellow carnauba for superior shine and protection. It is non-abrasive, so use it as often as you like. You can also apply more than one coat to keep your efforts well protected. For unsurpassed shine, depth and protection, trust Mothers® Ultimate Wax System®.

# Step 3

**Clearcoat/Paint Cross Section** 