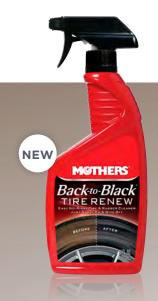

# BACK-TO-BLACK®

#09324, 24 oz.

Mothers® Back-to-Black® Tire Renew is formulated with encapsulating cleaning agents to dissolve and lift stubborn browning, dirt, soil, grease, grime, road film, brake dust and old dressings from any color or brand of tire, even whitewalls. Modern chemistry ensures that our Back-to-Black® Tire Renew is tough on tenacious dirt, but gentle and safe on your tires, leaving a long-lasting, naturally clean surface. Just spray on and wipe off, it's that easy.