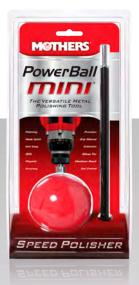

## POWERBALL MINI®

# #05141, Polishing Tool with 10" Extension

The PowerBall Mini® takes your intricate, hard to reach, tedious polishing jobs and makes them easy. It retains the signature speed, ruggedness, and versatility of the PowerBall®, while adding reach and pinpoint accuracy for those knuckle-busting jobs. It's perfect for polishing wheels, diamond plate, engine components, and much more.