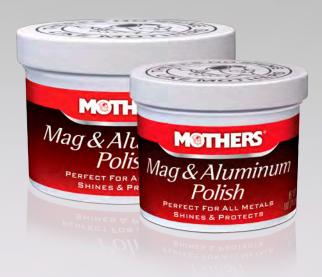

## MAG & ALUMINUM POLISH

#05100, 5 oz. / #05101, 10 oz.

This is our legendary metal polish. Mothers® secret formula balances a brilliant shine with ease-of-use for aluminum wheels and parts, brass, alloys and accessories. Application is just a matter of a clean cloth and a little elbow grease. Mag & Aluminum Polish is strong enough to put a shine to the most neglected metals, and gentle enough to use on a regular basis.