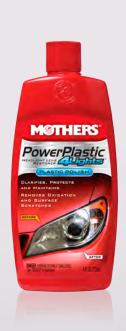

## **POWERPLASTIC 4LIGHTS®**

#08808, 8 oz.

Mothers® PowerPlastic 4Lights® is specifically formulated for use by hand or with our PowerBall 4Lights® polishing tool. It allows you to quickly and easily polish and protect a wide variety of hard or flexible clear plastics in one simple step. It features a special blend of oxidation inhibiting polymers, UV shields and an ultra-fine polish that work in unison to clean and clarify your headlights, taillights, convertible top windows and more.