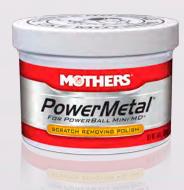

# POWERMETAL® SCRATCH REMOVING POLISH

#### #05150, 10 oz.

Designed specifically for use with the Mothers® PowerBall Mini MD®, PowerMetal® Scratch Removing Polish has just the right amount of complex chemistry and compounds to get the job done fast and easy. Removes sanding scratches, heavy oxidation, stains and water spots.