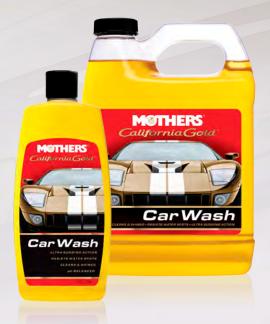

### CALIFORNIA GOLD® CAR WASH

#05600, 16 oz. / #05632, 32 oz. / #05664, 64 oz.

We created Car Wash with a careful balance of powerful cleaning and exacting care. Now you can wash your car thoroughly while protecting your wax. It's not just about bubbles—various dishwashing liquids and "soaps" can harm your wax. Our Car Wash is strong enough to wash away dirt, road film, bugs, bird droppings, airborne pollutants and other grime, without removing wax or dulling the paint. Mothers® pH balanced, super-sudsy cleaner also resists water spotting.