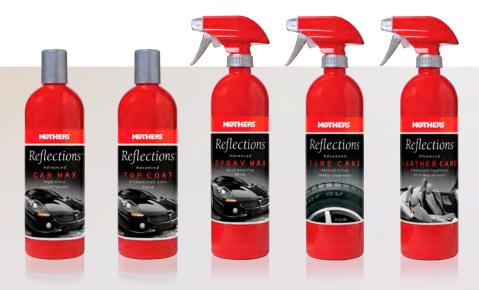

# Reflections<sup>®</sup>

A refined blend of high-tech and high-class, Mothers® Reflections® is for discerning automotive enthusiasts.

## REFLECTIONS® CAR WAX

#### #10016, 16 oz.

The latest generation in clearcoat safe paint care technology. Mothers® Reflections® Car Wax is so incredible, we guarantee it to be the best you have ever used. Advancements in liquid polymer technologies allow us to carefully blend mild cleaners with high-gloss polymers. Our product is easy to use & provides a stunning, super wet, long lasting protective shine. Use it as a stand-alone product, or for optimal results, follow with Reflections® Top Coat.

# REFLECTIONS® SPRAY WAX

#### #10224, 24 oz.

The quick and easy way to add shine and protection. Used on a wet or dry surface, Reflections® Spray Wax is clearcoat safe, and works as a stand-alone product, a booster over existing wax, or as a touch-up on high-use areas.

# REFLECTIONS® LEATHER CARE

#### #10424, 24 oz.

The fast, simple, easy way to pamper your car's leather. Reflections® Leather Care's unique pH balanced, neatsfoot oil and lanolin formula, safely deep cleans and conditions, leaving behind a soft, supple leather surface.

## REFLECTIONS® TOP COAT

#### #10116, 16 oz.

Reflections® Top Coat is designed as the quintessential high-gloss final step. Top Coat has no cleaners, and is clearcoat safe—so it can be used on top of any car wax, sealant or glaze—and is ideal for use after Reflections® Car Wax. The combination of natural waxes and synthetic polymers gives your paint additional gloss, depth and superior protection.

## REFLECTIONS® TIRE CARE

#### #10324, 24 oz.

Reflections® Tire Care provides a rich, satinlike, non-oily finish that is show car perfect. Our unique formula protects against harsh elements, brake dust and UV damage, yet makes your tires look like new for weeks and weeks.