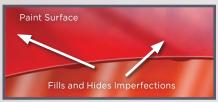

# CALIFORNIA GOLD® MICRO-POLISHING GLAZE

#08100, 16 oz. Liquid

Regular application of Mothers® Micro-Polishing Glaze will increase your paint's depth and luster. Whatever the color, it will give your paint added character and a brilliant, glowing shine. Micro-Polishing Glaze fills and hides minor swirls and defects, minimizing unsightly visual imperfections. It also contains a super-fine polish that further improves the paint surface. Micro-Polishing Glaze is key to giving both light and dark colors their perfect finish.

# Step 3

**Clearcoat/Paint Cross Section** 