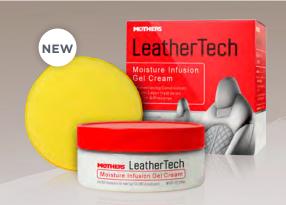

# LEATHERTECH™ MOISTURE INFUSION GEL CREAM

#06310, 7 oz.

Mothers® LeatherTech™ Moisture Infusion features advanced multi-layer hydration and anti-aging properties, going beyond conventional conditioning methods to nourish and protect your finished leather surfaces in one simple step. Premium grade conditioners and aloe replenish natural oils lost to heat and sunlight over time, while our advanced moisture-lock preserves your leather and prevents future fading, drying and cracking. Used regularly, your leather will stay soft, supple, and looking new for years to come.