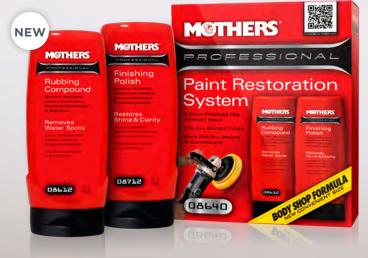

# PROFESSIONAL PAINT RESTORATION SYSTEM

#08640, includes:

#08612, 12 oz. Rubbing Compound #08712, 12 oz. Finishing Polish

Mothers® Professional Paint Restoration System uses the same industry-proven formulas found in body shops worldwide to give you a showroom new finish, without the guesswork. Recondition your paint from normal wear and tear, buff fresh paint after color sanding, or even improve your factory applied paint finish, especially clearcoats. Rubbing Compound works with your favorite buffer to quickly cut through water spots, and effortlessly remove heavy oxidation, car wash scratches and other defects. Finishing Polish removes compounding scratches, towel marks, swirls, hazing, holograms and other imperfections. Designed for the professional detailer, but simple enough for anyone, Mothers® streamlines paint correction to give you brilliant color, enhanced gloss, unmatched depth, and a perfectly prepared surface, ready for waxing.