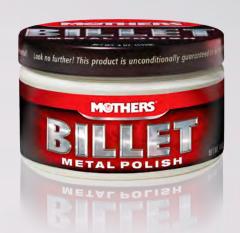

## **BILLET METAL POLISH**

#05106, 4 oz.

Mothers® Billet Metal Polish takes our world famous metal polish technology to a whole new level. State-of-the-art cleaners and cutting-edge formulation give your billet, forged and finely cast aluminum, brass and other polishable metals the absolute finest finish available—guaranteed. If you've spent big bucks on quality metal accessories, step up to a polish worthy of your investment.