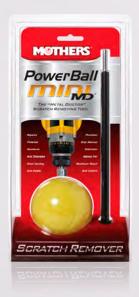

# POWERBALL MINI MD®

# #05142, Polishing Tool with 10" Extension

Our first ever specialty tool in the PowerBall® family. The PowerBall Mini MD® (Metal Doctor) makes costly wheel repairs a thing of the past. It allows you to safely and easily remove tough scratches and stains from your polished aluminum and stainless steel parts with speed and confidence. Designed specifically for use with Mothers® PowerMetal® Scratch Removing Polish.