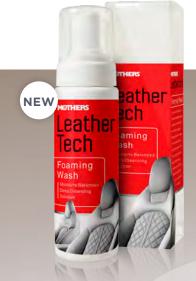

# LEATHERTECH™ FOAMING WASH

#06410, 8 oz.

An industry first, air-infused rich lather cleansing solution penetrates and deep cleans stubborn stains from even the most neglected finished leather and vinyl surfaces. Our specially-formulated glycerin enriched micro-emulsion provides perfect moisture balance, while encapsulating agents safely dissolve and lift away dirt and debris, leaving your leather perfectly clean and ready for conditioning.