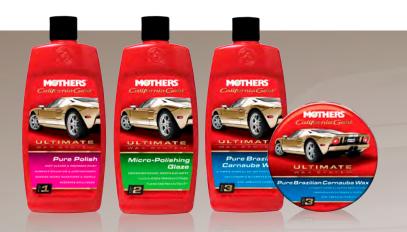

# **ULTIMATE WAX SYSTEM®**

The Perfect Paint Care System

Instead of an all-in-one product trying to do multiple jobs, Mothers® has engineered three individual products to address three distinct facets of paint care. With the Ultimate Wax System® you decide what your paint needs—and when it needs it. Does your paint have minor oxidation, scratches and imperfections? Pure Polish is the perfect surface prep treatment. Need extra depth and luster? Micro-Polishing Glaze is formulated to give your vehicle that elusive, show-quality "wet look." Want to wax without polishing? Pure Brazilian Carnauba Wax is pristine and pure, with no added polishes or cleaners. Best yet, Mothers® Ultimate Wax System® is absolutely safe for all paints, including clearcoats.

# CALIFORNIA GOLD® PURE POLISH

#07100, 16 oz. Liquid

This is the foundation of the Ultimate Wax System®, preparing your paint for Micro-Polishing Glaze and Pure Brazilian Carnauba Wax. Pure Polish removes oxidation, old wax buildup and other contaminants, cleaning and shining your paint. This mild polish smoothes the edges of larger imperfections and removes small scratches. Your paint's appearance is dependent on a good polishing—Mothers® Pure Polish should be used at least once or twice per year.

# CALIFORNIA GOLD® MICRO-POLISHING GLAZE

#08100, 16 oz. Liquid

Regular application of Mothers® Micro-Polishing Glaze will increase your paint's depth and luster. Whatever the color, it will give your paint added character and a brilliant, glowing shine. Micro-Polishing Glaze fills and hides minor swirls and defects, minimizing unsightly visual imperfections. It also contains a super-fine polish that further improves the paint surface. Micro-Polishing Glaze is key to giving both light and dark colors their perfect finish.

# CALIFORNIA GOLD® PURE BRAZILIAN CARNAUBA WAX

#05750, 16 oz. Liquid / #05550, 12 oz. Paste

This is the final step on the path to a beautiful finish. Mothers® Pure Brazilian Carnauba Wax is made with the finest Brazilian #1 yellow carnauba for superior shine and protection. It is non-abrasive, so use it as often as you like. You can also apply more than one coat to keep your efforts well protected. For unsurpassed shine, depth and protection, trust Mothers® Ultimate Wax System®.