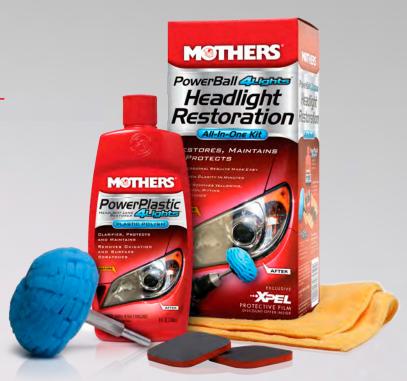

# POWERBALL 4LIGHTS® HEADLIGHT RESTORATION KIT

#07250, includes:

Polishing Tool, 8 oz. PowerPlastic 4Lights<sup>®</sup>, two Restoration Pads, 15" x 15" Microfiber Towel

Designed to quickly and safely restore, maintain and protect all types of smooth, shiny plastic and acrylic headlights to crystal clarity. It easily cleans away yellowing and stains, and even buffs out unsightly hairline scratches, smudges, and flaws in a single step. The included PowerPlastic 4Lights® Polish restores crystal clarity, leaving a tough protective oxidation inhibiting polymer layer to guard against future degradation from the elements.

## **POWERPLASTIC 4LIGHTS®**

#08808, 8 oz.

Mothers® PowerPlastic 4Lights® is specifically formulated for use by hand or with our PowerBall 4Lights® polishing tool. It allows you to quickly and easily polish and protect a wide variety of hard or flexible clear plastics in one simple step. It features a special blend of oxidation inhibiting polymers, UV shields and an ultra-fine polish that work in unison to clean and clarify your headlights, taillights, convertible top windows and more.