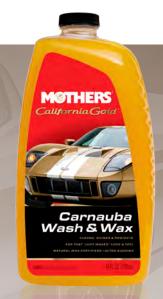

# CALIFORNIA GOLD® CARNAUBA WASH & WAX

#05674, 64 oz.

Mothers® Carnauba Wash & Wax is the quick and easy way to clean, shine and protect your paint. Used between regular waxing, Carnauba Wash & Wax easily dissolves and removes stubborn road grime and dirt, all while boosting your existing wax—giving you that "just waxed" look and feel. Powerful, supersudsy, biodegradable and pH balanced, this wash & wax has it all, making the perfect addition to a well-maintained finish. Featuring an environmentally friendly formula and quick rinse, you'll be left with a spot-free brilliantly shining finish.