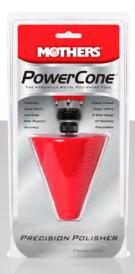

### POWERCONE®

#### #05146, Polishing Tool

The PowerCone® expands our PowerBall® line to offer the widest range of polishing possibilities. It makes quick work of any uncoated, polishable metal finish, no matter how intricate the design. Its ingenious conical shape provides an infinite range of sizes—ideal for getting into tight, difficult-to-reach areas. And the cone's long, tapered side is perfect for polishing broad, curved surfaces. Combined with your favorite Mothers® metal polish, the PowerCone® gives you a deep, mirror-like shine in less time.