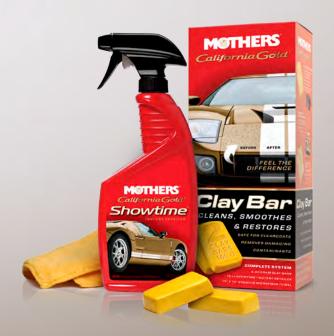

# CALIFORNIA GOLD® CLAY BAR SYSTEM

#07240, includes: two 80 gram Clay Bars, 16 oz. Showtime® Instant Detailer, 15" x 15" Microfiber Towel

You've heard about clay bars—professional detailers, body men and your car buddies all talk about how well they work. Now use the clay bar everybody wants. Created to remove the particulate debris and contaminants that washing and polishing can't, our exclusive Clay Bar System will remove embedded grains of metal, tree sap, airborne environmental deposits and paint overspray. Better yet, our clay bar isn't hazardous to your paint—it's just firm enough to pick up the bad stuff, without being too aggressive. Use Mothers® Clay Bar to get rid of paint fouling grime and pave the way for complete waxing.