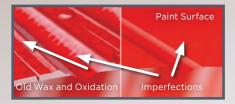

# CALIFORNIA GOLD® PURE POLISH

#07100, 16 oz. Liquid

This is the foundation of the Ultimate Wax System®, preparing your paint for Micro-Polishing Glaze and Pure Brazilian Carnauba Wax. Pure Polish removes oxidation, old wax buildup and other contaminants, cleaning and shining your paint. This mild polish smoothes the edges of larger imperfections and removes small scratches. Your paint's appearance is dependent on a good polishing—Mothers® Pure Polish should be used at least once or twice per year.

# Step 3

**Clearcoat/Paint Cross Section** 